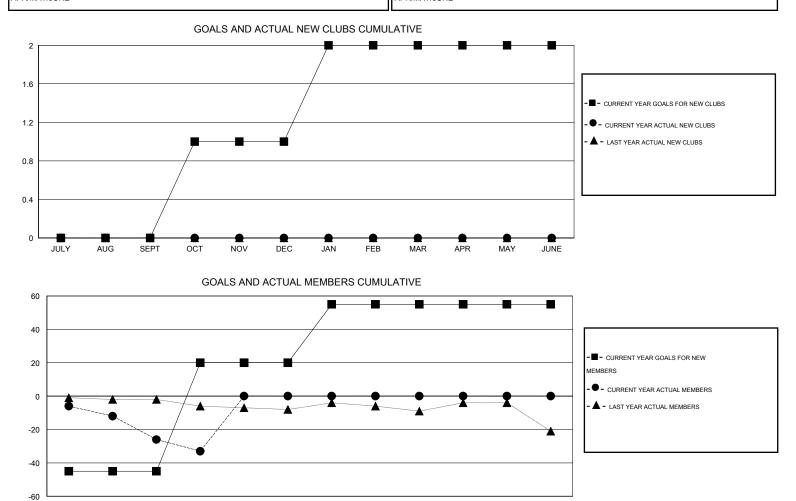

## GMT: CHRIS LEWIS

|               |                  | Clubs             |                  |                  |                       |                    | Members                             |                    |                  |  |
|---------------|------------------|-------------------|------------------|------------------|-----------------------|--------------------|-------------------------------------|--------------------|------------------|--|
|               | RESU             | LTS FOR 2016-2017 |                  |                  | RESULTS FOR 2016-2017 |                    |                                     |                    |                  |  |
| QUARTER       | NEW CLUB<br>GOAL | NEW CLUBS         | DROPPED<br>CLUBS | NET<br>GAIN/LOSS | QUARTER               | NEW MEMBER<br>GOAL | CHARTER AND<br>NEW MEMBERS<br>ADDED | DROPPED<br>MEMBERS | NET<br>GAIN/LOSS |  |
| JULY/AUG/SEPT | 0                | 0                 | 0                | 0                | JULY/AUG/SEPT         | -45                | 10                                  | 36                 | -26              |  |
| OCT/NOV/DEC   | 1                | 0                 | 0                | 0                | OCT/NOV/DEC           | 65                 | 10                                  | 17                 | -7               |  |
| JAN/FEB/MAR   | 1                | 0                 | 0                | 0                | JAN/FEB/MAR           | 35                 | 0                                   | 0                  | 0                |  |
| APR/MAY/JUNE  | 0                | 0                 | 0                | 0                | APR/MAY/JUNE          | 0                  | 0                                   | 0                  | 0                |  |